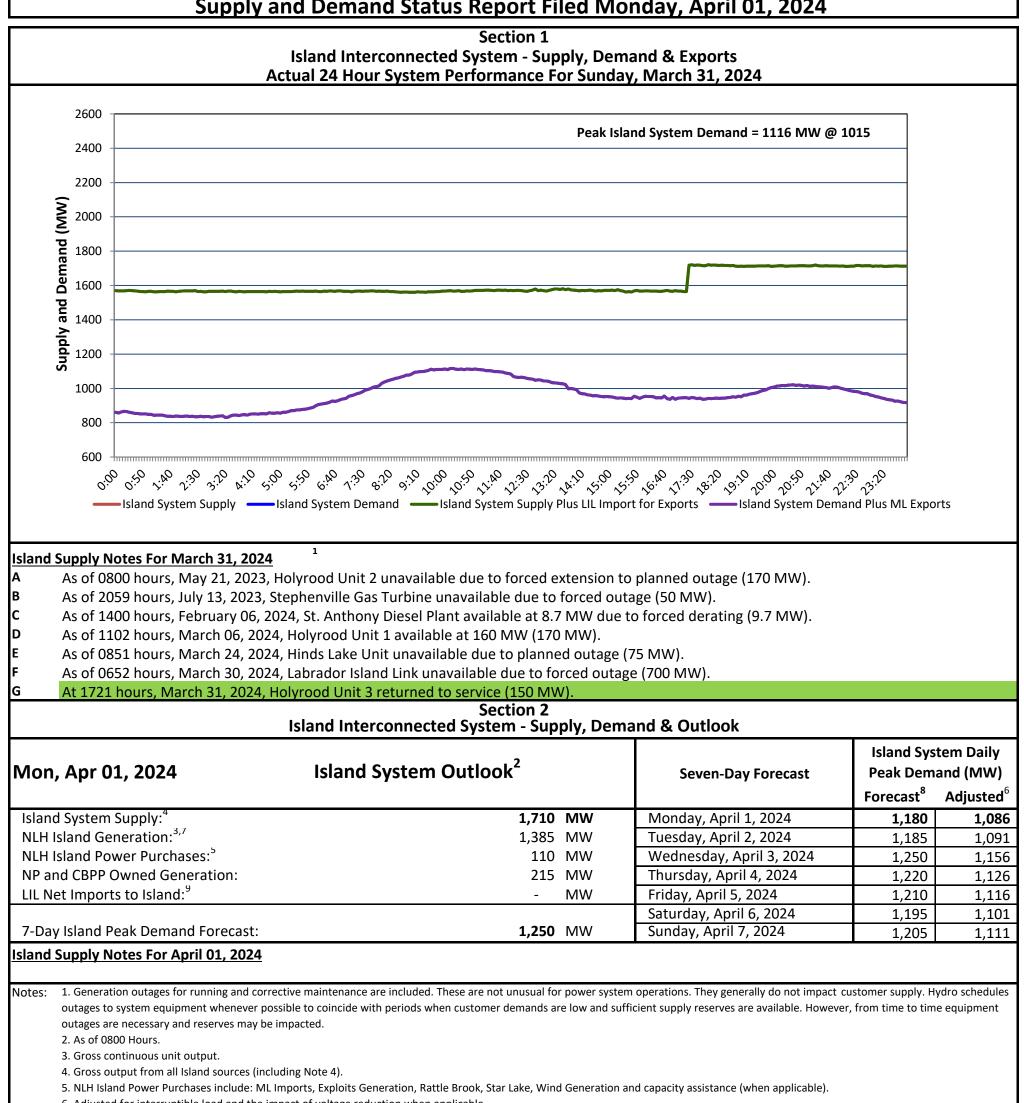

| Island Peak Demand and Exports Information<br>Previous Day Actual Peak and Current Day Forecast Peak |                                  |                                      |           |     |
|------------------------------------------------------------------------------------------------------|----------------------------------|--------------------------------------|-----------|-----|
| un, Mar 31, 2024                                                                                     | Island Peak Demand <sup>10</sup> | 10:15                                | 1,116     | MW  |
|                                                                                                      | Exports at Peak                  |                                      | 0         | MW  |
|                                                                                                      | LIL Net Imports to Island        |                                      | 0         | MWh |
| 1on, Apr 01, 2024                                                                                    | Forecast Island Peak Demand      |                                      | 1,180     | MW  |
| Non, Apr 01, 2024<br>lotes: 10. Island Demand is supplied by<br>(Deer Lake Power, DLP).              |                                  | and operated by Newfoundland Power a | nd Corner |     |